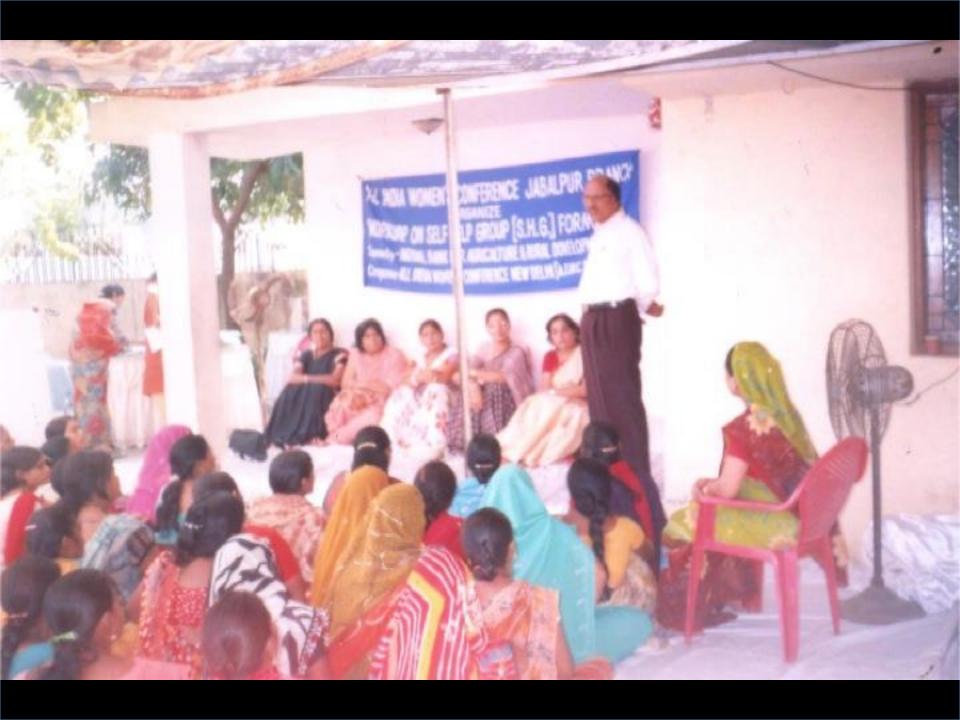

### PROPAGATING RENEWABLE ENERGY TECHNIQUES (RET) FOR DOMESTIC USE AND INCOME GENERATION

A presentation by **KALYANI RAJ** (MEMBER-IN-CHARGE, ALL INDIA WOMEN'S CONFERENCE)