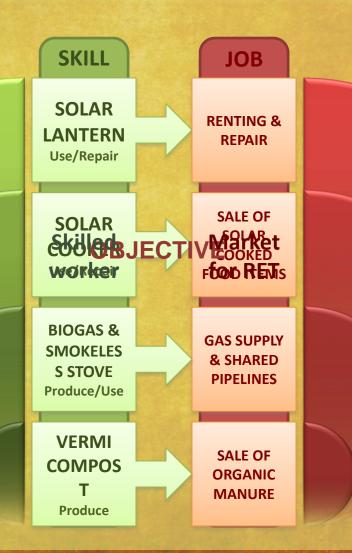

### PROPAGATING RENEWABLE ENERGY TECHNIQUES (RET) FOR DOMESTIC USE AND INCOME GENERATION

A presentation by **KALYANI RAJ** (MEMBER-IN-CHARGE, ALL INDIA WOMEN'S CONFERENCE)