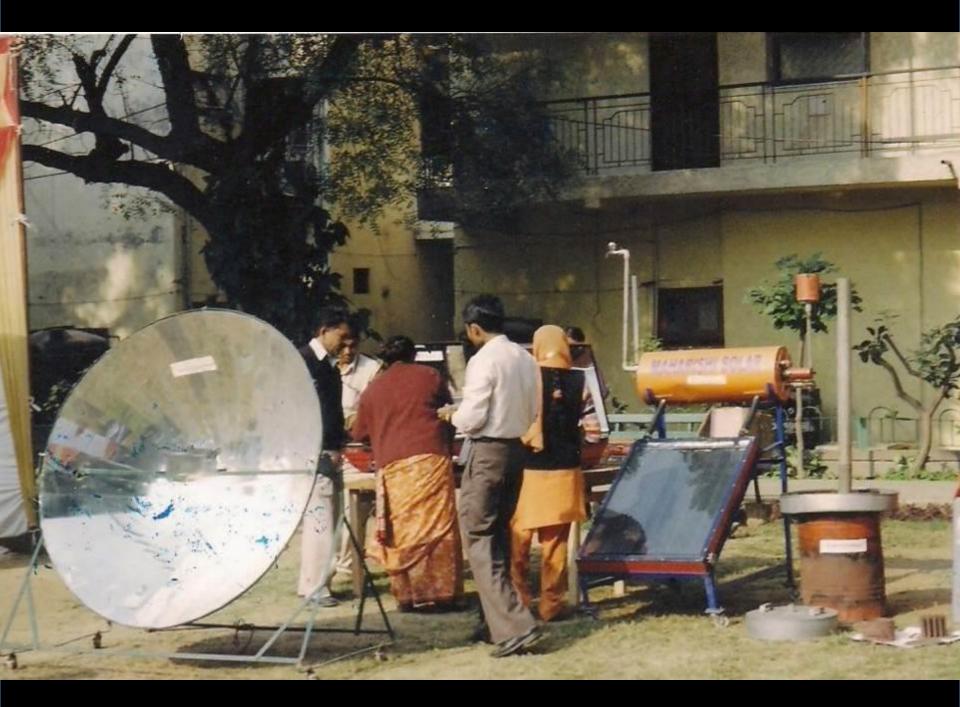

### PROPAGATING RENEWABLE ENERGY TECHNIQUES (RET) FOR DOMESTIC USE AND INCOME GENERATION

A presentation by **KALYANI RAJ** (MEMBER-IN-CHARGE, ALL INDIA WOMEN'S CONFERENCE)