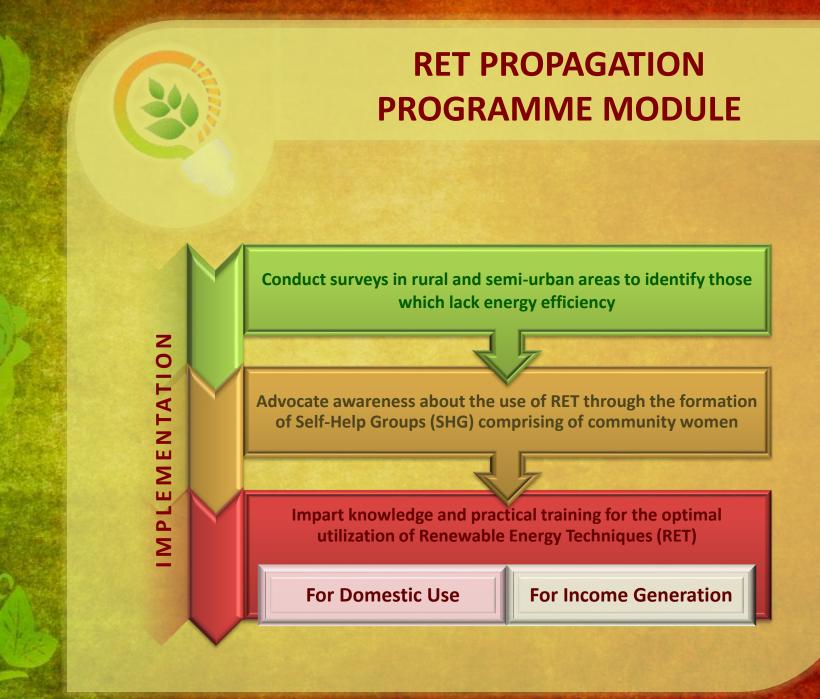

### PROPAGATING RENEWABLE ENERGY TECHNIQUES (RET) FOR DOMESTIC USE AND INCOME GENERATION

A presentation by **KALYANI RAJ** (MEMBER-IN-CHARGE, ALL INDIA WOMEN'S CONFERENCE)